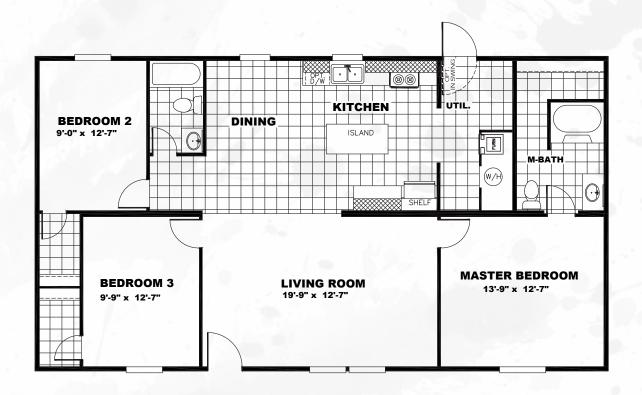

## SATISFA(TION

TRU28483R

1,315 sq ft // 3 beds // 2 baths

The home series and floor plans shown all have starting prices within the price range indicated. Your local Home Center can quote you specific prices and terms of purchase for specific homes. TRU Homes invests in continuous product and process improvement. All home series, floor plans, specifications, dimensions, features, materials, availability, and starting prices shown are artist's renderings or estimates and are subject to change without notice or obligation. Dimensions are nominal and length and width measurements are from exterior wall. Starting prices include the home only, plus typical delivery and installation. Starting prices do not include other costs such as taxes, title fees, insurance premiums, filing or recording fees, land or improvements to the land, optional home features, optional delivery or installation services, wheels and axles, community or homeowner association fees, or any other items not shown on your Retailer Closing Agreement and related documents (your RCA). Your RCA will show the details of your purchase. 2011 TRU Homes. All rights reserved.