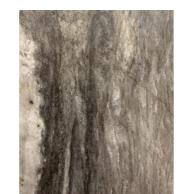

#### **KEY**

- \* WAYCROSS PLANT ONLY \*
  - \* PLANTATION ONLY \*
  - \* STD PLANTATION \*

# **Shutters**



Brown













**Siding** 





## Backsplash



Chicago Brick





#### **Cabinet Doors**



Black

Pinehurst Oak







Chatham Gray (UPG)





Burnside Cherry Distressed Hickory (UPG)

**Restoration Gray** 

or Tan



**Drapery Fabrics** 

Natural Tan



Grizzly Oak (UPG)

Thunder Gray

### **Countertops**



Calcutta Marble





**Dolce Vita** 



\* Limed Pine \*



# **Shiplap**

NOT AVAILABLE IN HPS MODELS









Hickory



**Flooring** 



Lime Oak (STD)





\*\*Smokehouse \*\* \*\* Palermo \*\*



\*\* Timberwood \*\*



**Coulter Pine** 

Vintage Silver



White Marble

Tile Showers

Indigo Suede



Lace





**Urban Brick** 



Gable \*Runners Only\*

# **Carpet**

Glue Down Tile- (UPG)



Mirage (STD)

Glue Down Tile- (UPG)



Platinum (1st)



Harrington (2nd)