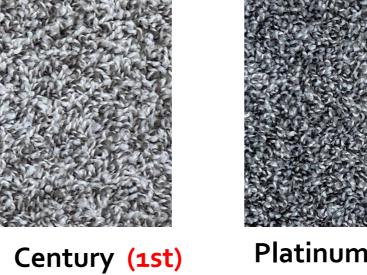

# **Carpet**

Glue Down Tile- (UPG)

Mirage (STD)

Glue Down Tile- (UPG)

Platinum (1st)

Harrington (2nd)