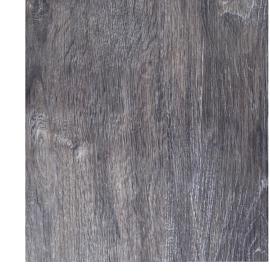

# **Shiplap**

NOT AVAILABLE IN HPS MODELS

Hickory

**Flooring** 

Lime Oak (STD)

\*\*Smokehouse \*\* \*\* Palermo \*\*

\*\* Timberwood \*\*

**Coulter Pine** 