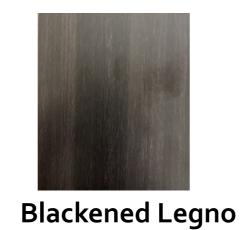

#### **Cabinet Doors**

Black

Pinehurst Oak

Chatham Gray (UPG)

Burnside Cherry Distressed Hickory (UPG)

**Restoration Gray** 

or Tan

**Drapery Fabrics** 