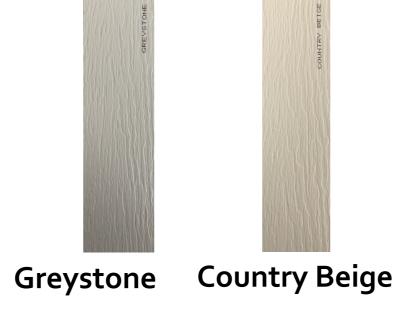

#### **KEY**

- \* WAYCROSS PLANT ONLY \*
  - \* PLANTATION ONLY \*
  - \* STD PLANTATION \*

# **Shutters**



Brown













**Siding** 





## Backsplash



Chicago Brick





#### **Cabinet Doors**



Black

Pinehurst Oak







Chatham Gray (UPG)





Burnside Cherry Distressed Hickory (UPG)

**Restoration Gray** 

or Tan



**Drapery Fabrics** 

Natural Tan



Grizzly Oak (UPG)

Thunder Gray

### **Countertops**



Calcutta Marble





**Dolce Vita** 



\* Limed Pine \*



# **Shiplap**

NOT AVAILABLE IN HPS MODELS









Hickory



**Flooring** 



Lime Oak (STD)





\*\*Smokehouse \*\* \*\* Palermo \*\*



\*\* Timberwood \*\*



**Coulter Pine** 

Vintage Silver



White Marble

Tile Showers

Indigo Suede



Lace





**Urban Brick** 



Gable \*Runners Only\*

# **Carpet**

Glue Down Tile- (UPG)



Mirage (STD)

Glue Down Tile- (UPG)



Platinum (1st)



Harrington (2nd)