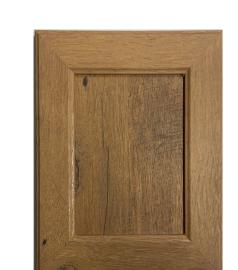

#### **Cabinet Doors**

Black

Pinehurst Oak

Chatham Gray (UPG)

Burnside Cherry Distressed Hickory (UPG)

**Restoration Gray** 

or Tan

**Drapery Fabrics** 